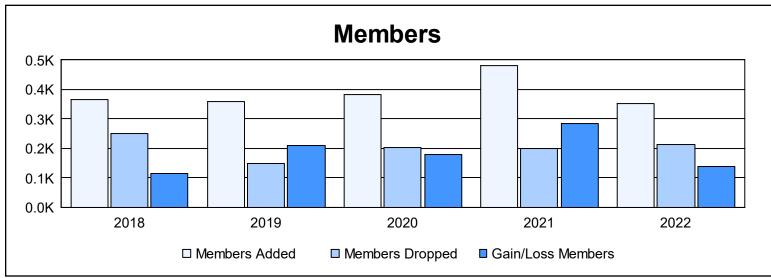

District E 4 As of June 2022 Cumulative

| Year      | New<br>Clubs | Dropped<br>Clubs | Gain/<br>Loss<br>Clubs | New<br>Members | Charter<br>Members | Reinstate<br>Members | Transfer<br>Members | Total<br>Member<br>Added | Total<br>Members<br>Dropped | Gain/<br>Loss<br>Members |
|-----------|--------------|------------------|------------------------|----------------|--------------------|----------------------|---------------------|--------------------------|-----------------------------|--------------------------|
| 2017-2018 | 7            | 6                | 1                      | 155            | 206                | 1                    | 4                   | 366                      | 252                         | 114                      |
| 2018-2019 | 6            | 0                | 6                      | 203            | 150                | 2                    | 3                   | 358                      | 149                         | 209                      |
| 2019-2020 | 6            | 0                | 6                      | 242            | 127                | 5                    | 9                   | 383                      | 204                         | 179                      |
| 2020-2021 | 10           | 0                | 10                     | 243            | 218                | 19                   | 2                   | 482                      | 199                         | 283                      |
| 2021-2022 | 7            | 0                | 7                      | 184            | 163                | 4                    | 1                   | 352                      | 212                         | 140                      |
| Average   | 7            | 1                | 6                      | 205            | 173                | 6                    | 4                   | 388                      | 203                         | 185                      |