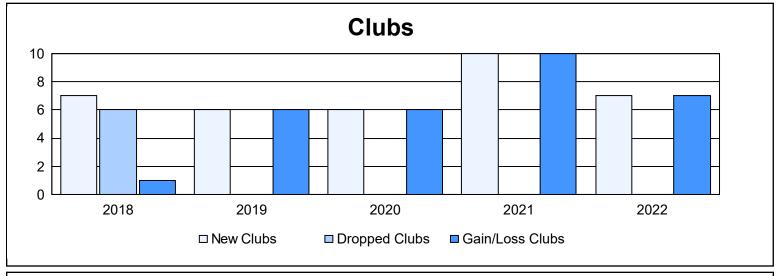

District E 4 As of June 2022 Cumulative

| Year      | New<br>Clubs | Dropped<br>Clubs | Gain/<br>Loss<br>Clubs | New<br>Members | Charter<br>Members | Reinstate<br>Members | Transfer<br>Members | Total<br>Member<br>Added | Total<br>Members<br>Dropped | Gain/<br>Loss<br>Members |
|-----------|--------------|------------------|------------------------|----------------|--------------------|----------------------|---------------------|--------------------------|-----------------------------|--------------------------|
| 2017-2018 | 7            | 6                | 1                      | 155            | 206                | 1                    | 4                   | 366                      | 252                         | 114                      |
| 2018-2019 | 6            | 0                | 6                      | 203            | 150                | 2                    | 3                   | 358                      | 149                         | 209                      |
| 2019-2020 | 6            | 0                | 6                      | 242            | 127                | 5                    | 9                   | 383                      | 204                         | 179                      |
| 2020-2021 | 10           | 0                | 10                     | 243            | 218                | 19                   | 2                   | 482                      | 199                         | 283                      |
| 2021-2022 | 7            | 0                | 7                      | 184            | 163                | 4                    | 1                   | 352                      | 212                         | 140                      |
| Average   | 7            | 1                | 6                      | 205            | 173                | 6                    | 4                   | 388                      | 203                         | 185                      |